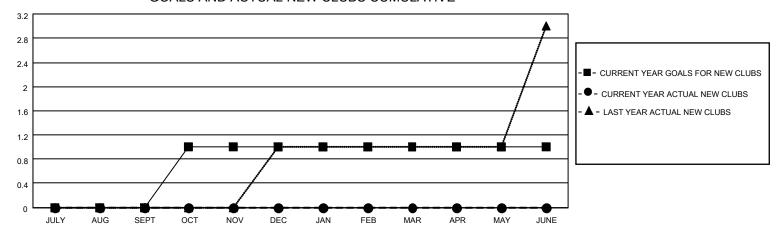

## GOALS AND ACTUAL NEW CLUBS CUMULATIVE

| DROPPED CLUBS: 1 |    | 21 CLUBS OF 56 ADDED 1 OR<br>MORE NEW MEMBERS | GENDER DISTRIBUTION                 |              |  |
|------------------|----|-----------------------------------------------|-------------------------------------|--------------|--|
|                  |    | MONE NEW MEMBERS                              | MALE                                | 523 (43.15%) |  |
|                  |    |                                               | FEMALE                              | 688 (56.77%) |  |
| DROPPED MEMBERS  |    |                                               | NON BINARY                          | 0 (0.00%)    |  |
|                  |    |                                               | PREFER NOT TO ANSWER                | 1 (0.08%)    |  |
| DECEASED         | 9  |                                               |                                     | ,            |  |
| CLUB CANCELLED   | 19 | CLICK HERE FOR CUMULATIVE                     | TOTAL FAMILY UNIT MEMBERS           | 3 274        |  |
| OTHER 68         |    | MEMBERSHIP DATA                               |                                     |              |  |
| TOTAL 96         |    |                                               | FAMILY MEMBERS PAYING HALF DUES 152 |              |  |
|                  |    |                                               |                                     |              |  |