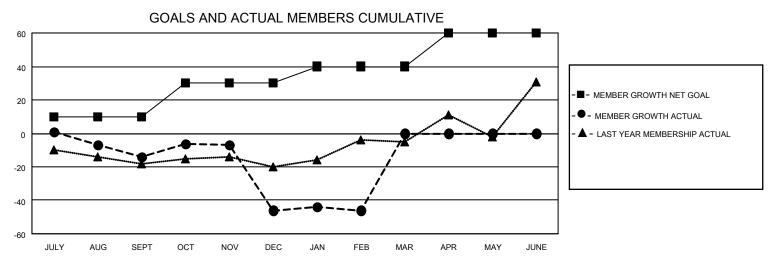

## MONTHLY MEMBERSHIP PROGRESS REPORT

LOCATION GREECE District 117 B Results as of: 2/28/2023

| Clubs RESULTS FOR 2022-2023 |   |   |   | Members RESULTS FOR 2022-2023 |    |    |    |
|-----------------------------|---|---|---|-------------------------------|----|----|----|
|                             |   |   |   |                               |    |    |    |
| JULY/AUG/SEPT               | 0 | 0 | 0 | JULY/AUG/SEPT                 | 10 | 11 | 23 |
| OCT/NOV/DEC                 | 1 | 0 | 1 | OCT/NOV/DEC                   | 20 | 29 | 60 |
| JAN/FEB/MAR                 | 0 | 0 | 0 | JAN/FEB/MAR                   | 10 | 18 | 13 |
| APR/MAY/JUNE                | 0 | 0 | 0 | APR/MAY/JUNE                  | 20 | 0  | 0  |